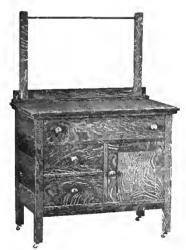

Chiffonier No. 1045.

Quartered Oak, Weathered and Early English. 18x24 in. Plain Plate. 20x34 in. Top. Wood Knobs. Weight 165 lbs. Price \$32.00.

Commode No. 1035.

Quartered Oak, Weathered and Early English. 20x34 in. Top. Wood Knobs. Weight 95 lbs. Price \$14.50.